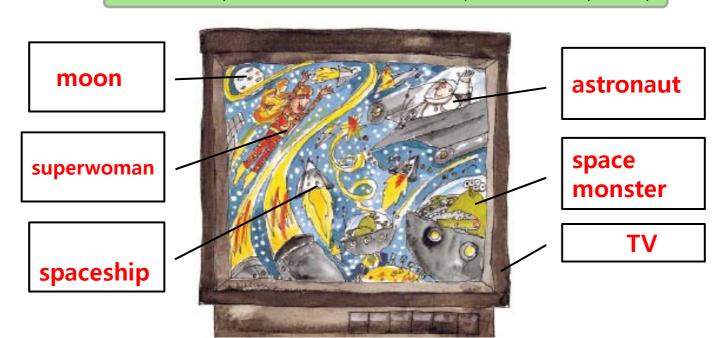

#### Word Box

space super monster man

woman

spaceship

astronaut

### astronaut

woman

B Write the missing letters and write the words.

Word Box

monster

TV, superwoman, astronaut, moon, space monster, spaceship

Write the numbers in order so the story makes sense. Then draw lines and write.