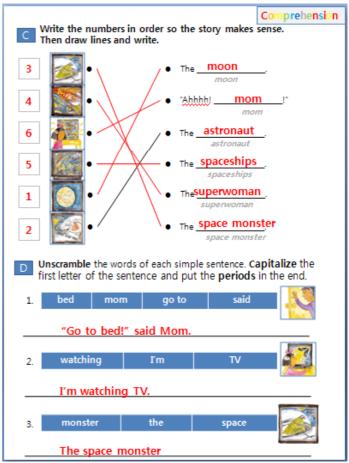

### astronaut

woman

B Write the missing letters and write the words.

Word Box

monster

TV, superwoman, astronaut, moon, space monster, spaceship

Write the numbers in order so the story makes sense. Then draw lines and write.

**Unscramble** the words of each simple sentence. **Capitalize** the first letter of the sentence and put the **periods** in the end.

1. bed mom go to said

"Go to bed!" said Mom.

2. watching I'm TV

I'm watching TV.

3. monster the space

The space monster