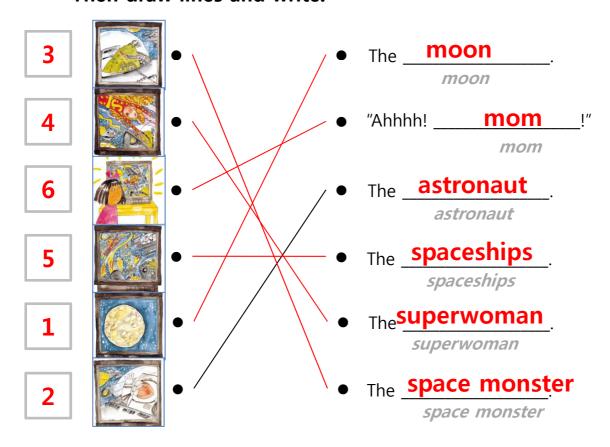

### astronaut

woman

B Write the missing letters and write the words.

Word Box

monster

TV, superwoman, astronaut, moon, space monster, spaceship

Write the numbers in order so the story makes sense. Then draw lines and write.

**Unscramble** the words of each simple sentence. **Capitalize** the first letter of the sentence and put the **periods** in the end.

1. bed mom go to said

"Go to bed!" said Mom.

2. watching I'm TV

I'm watching TV.

3. monster the space

The space monster