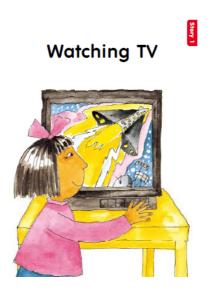

# **Sunshine Readers**









## A Fill in the blanks.

#### Word Box

space super monster man

woman

spaceship

astronaut



### super







man



## spaceship



### astronaut



woman

B Write the missing letters and write the words.

Word Box

monster

TV, superwoman, astronaut, moon, space monster, spaceship



Write the numbers in order so the story makes sense. Then draw lines and write.



**Unscramble** the words of each simple sentence. **Capitalize** the first letter of the sentence and put the **periods** in the end.

1. bed mom go to said

"Go to bed!" said Mom.

2. watching I'm TV

I'm watching TV.

3. monster the space

The space monster