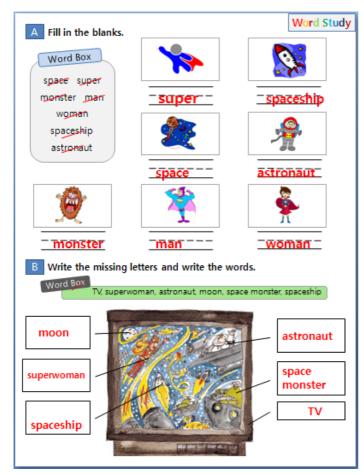

## A Fill in the blanks.

#### Word Box

space super monster man

woman

spaceship

astronaut

### super

man

## spaceship

### astronaut

woman

B Write the missing letters and write the words.

Word Box

monster

TV, superwoman, astronaut, moon, space monster, spaceship

Write the numbers in order so the story makes sense. Then draw lines and write.