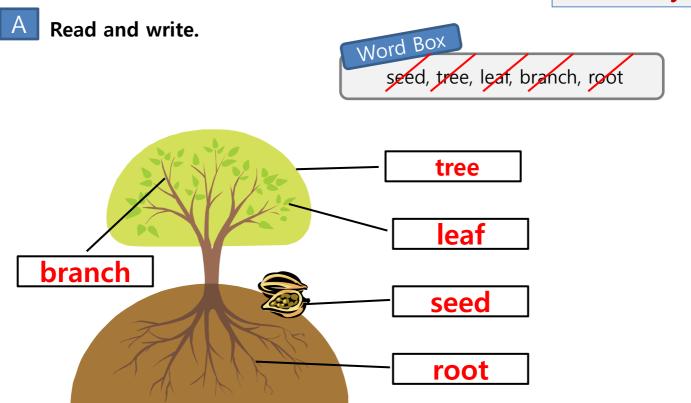

## Sunshine Level 3

B Many words can be plural by adding 's' or 'es' to the end of them. Make each of the words plural.

| Write the numbers in order so the so Then draw lines and write. | tory makes sense.                              | •             |
|-----------------------------------------------------------------|------------------------------------------------|---------------|
| 1                                                               | The magic man pla                              | anted a seed. |
| 2                                                               | The seed grew into                             | a tree tree   |
| 3                                                               | The rain came dow seed grew.                   | n, and the    |
| 5                                                               | "Rain! Come down"<br>Themagic man<br>magic man |               |
| 4                                                               | "I have <mark>jellybea</mark> t<br>jellybean   | ee." he said. |
| Read the story again. Complete and write each sentence.         |                                                |               |
| Word Box had, came, plante                                      | <mark>d, looked up , gre</mark> v              | W             |
| 1. The magic man a seed.                                        |                                                |               |
| The magic man planted                                           | d a seed.                                      |               |
| 2. He at the sky.                                               |                                                |               |
| He looked up at the sk                                          | <b>y.</b>                                      |               |
| 3. The sun out.                                                 |                                                | \$ A a        |
| The sun came out.                                               |                                                |               |
| 4. The seed into a tree.                                        |                                                |               |
| The seed grew into a t                                          | ree.                                           | E 2           |
| 5. It blue leaves.                                              |                                                |               |
| It had blue leaves                                              |                                                |               |