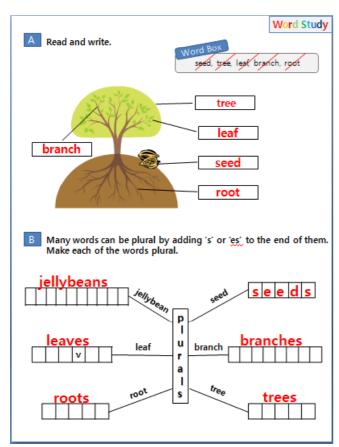

## Sunshine Level 3

B Many words can be plural by adding 's' or 'es' to the end of them. Make each of the words plural.

| Write the numbers in order so the so Then draw lines and write. | tory makes sense.                              | •             |
|-----------------------------------------------------------------|------------------------------------------------|---------------|
| 1                                                               | The magic man pla                              | anted a seed. |
| 2                                                               | The seed grew into                             | a tree tree   |
| 3                                                               | The rain came dow seed grew.                   | n, and the    |
| 5                                                               | "Rain! Come down"<br>Themagic man<br>magic man |               |
| 4                                                               | "I have <mark>jellybea</mark> t<br>jellybean   | ee." he said. |
| Read the story again. Complete and write each sentence.         |                                                |               |
| Word Box had, came, plante                                      | <mark>d, looked up , gre</mark> v              | W             |
| 1. The magic man a seed.                                        |                                                |               |
| The magic man planted                                           | d a seed.                                      |               |
| 2. He at the sky.                                               |                                                |               |
| He looked up at the sk                                          | <b>y.</b>                                      |               |
| 3. The sun out.                                                 |                                                | \$ A a        |
| The sun came out.                                               |                                                |               |
| 4. The seed into a tree.                                        |                                                |               |
| The seed grew into a t                                          | ree.                                           | E 2           |
| 5. It blue leaves.                                              |                                                |               |
| It had blue leaves                                              |                                                |               |