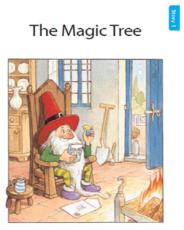

## Sunshine Level 3

B Many words can be plural by adding 's' or 'es' to the end of them. Make each of the words plural.

| Write the numbers in order so the so Then draw lines and write. | tory makes sense.                              | •             |
|-----------------------------------------------------------------|------------------------------------------------|---------------|
| 1                                                               | The magic man pla                              | anted a seed. |
| 2                                                               | The seed grew into                             | a tree tree   |
| 3                                                               | The rain came dow seed grew.                   | n, and the    |
| 5                                                               | "Rain! Come down"<br>Themagic man<br>magic man |               |
| 4                                                               | "I have <mark>jellybea</mark> t<br>jellybean   | ee." he said. |
| Read the story again. Complete and write each sentence.         |                                                |               |
| Word Box had, came, plante                                      | <mark>d, looked up , gre</mark> v              | W             |
| 1. The magic man a seed.                                        |                                                |               |
| The magic man planted                                           | d a seed.                                      |               |
| 2. He at the sky.                                               |                                                |               |
| He looked up at the sk                                          | <b>y.</b>                                      |               |
| 3. The sun out.                                                 |                                                | \$ A a        |
| The sun came out.                                               |                                                |               |
| 4. The seed into a tree.                                        |                                                |               |
| The seed grew into a t                                          | ree.                                           | E 2           |
| 5. It blue leaves.                                              |                                                |               |
| It had blue leaves                                              |                                                |               |