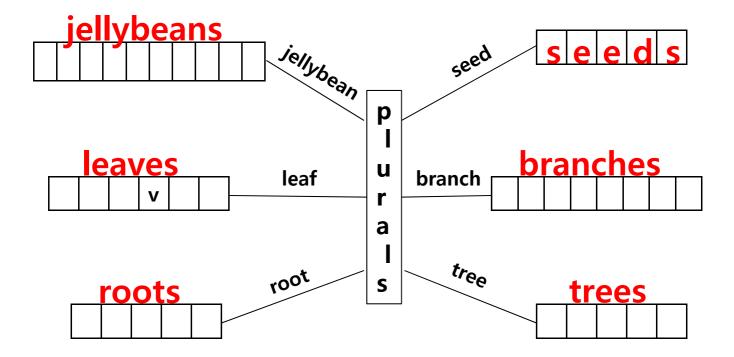

## Sunshine Level 3

B Many words can be plural by adding 's' or 'es' to the end of them. Make each of the words plural.

| Write the numbers in order so the so Then draw lines and write. | tory makes sense.                              | •             |
|-----------------------------------------------------------------|------------------------------------------------|---------------|
| 1                                                               | The magic man pla                              | anted a seed. |
| 2                                                               | The seed grew into                             | a tree tree   |
| 3                                                               | The rain came dow seed grew.                   | n, and the    |
| 5                                                               | "Rain! Come down"<br>Themagic man<br>magic man |               |
| 4                                                               | "I have <mark>jellybea</mark> t<br>jellybean   | ee." he said. |
| Read the story again. Complete and write each sentence.         |                                                |               |
| Word Box had, came, plante                                      | <mark>d, looked up , gre</mark> v              | W             |
| 1. The magic man a seed.                                        |                                                |               |
| The magic man planted                                           | d a seed.                                      |               |
| 2. He at the sky.                                               |                                                |               |
| He looked up at the sk                                          | <b>y.</b>                                      |               |
| 3. The sun out.                                                 |                                                | \$ A a        |
| The sun came out.                                               |                                                |               |
| 4. The seed into a tree.                                        |                                                |               |
| The seed grew into a t                                          | ree.                                           | E 2           |
| 5. It blue leaves.                                              |                                                |               |
| It had blue leaves                                              |                                                |               |