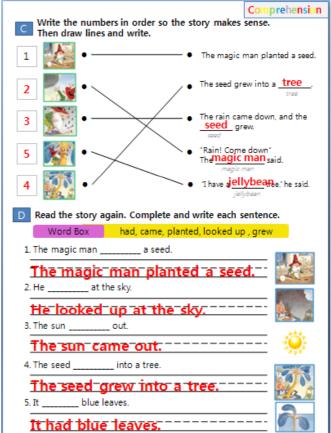

## Sunshine Level 3

B Many words can be plural by adding 's' or 'es' to the end of them. Make each of the words plural.

| Write the numbers in order so the so Then draw lines and write. | tory makes sense.                              | •             |
|-----------------------------------------------------------------|------------------------------------------------|---------------|
| 1                                                               | The magic man pla                              | anted a seed. |
| 2                                                               | The seed grew into                             | a tree tree   |
| 3                                                               | The rain came dow seed grew.                   | n, and the    |
| 5                                                               | "Rain! Come down"<br>Themagic man<br>magic man |               |
| 4                                                               | "I have <mark>jellybea</mark> t<br>jellybean   | ee." he said. |
| Read the story again. Complete and write each sentence.         |                                                |               |
| Word Box had, came, plante                                      | <mark>d, looked up , gre</mark> v              | W             |
| 1. The magic man a seed.                                        |                                                |               |
| The magic man planted                                           | d a seed.                                      |               |
| 2. He at the sky.                                               |                                                |               |
| He looked up at the sk                                          | <b>y.</b>                                      |               |
| 3. The sun out.                                                 |                                                | \$ A a        |
| The sun came out.                                               |                                                |               |
| 4. The seed into a tree.                                        |                                                |               |
| The seed grew into a t                                          | ree.                                           | E 2           |
| 5. It blue leaves.                                              |                                                |               |
| It had blue leaves                                              |                                                |               |