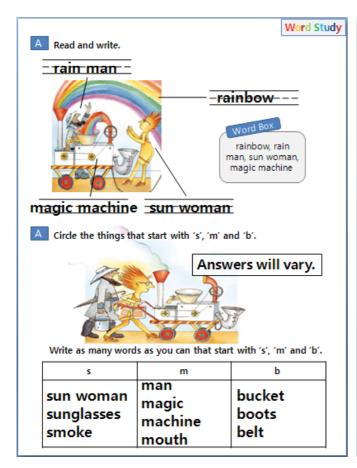

## magic-machine -sun-woman

A Circle the things that start with 's', 'm' and 'b'.

Write as many words as you can that start with 's', 'm' and 'b'.

| S                                | m                                | b                       |
|----------------------------------|----------------------------------|-------------------------|
| sun woman<br>sunglasses<br>smoke | man<br>magic<br>machine<br>mouth | bucket<br>boots<br>belt |