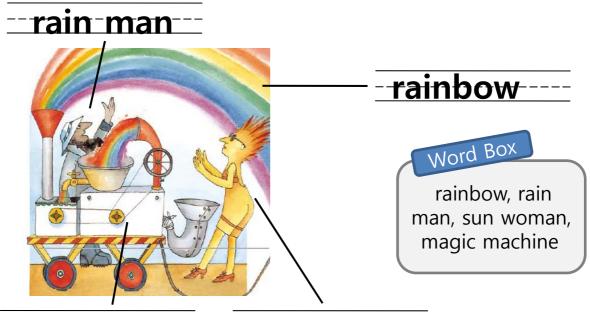

## magic-machine -sun-woman

A Circle the things that start with 's', 'm' and 'b'.

Write as many words as you can that start with 's', 'm' and 'b'.

| S                                | m                                | b                       |
|----------------------------------|----------------------------------|-------------------------|
| sun woman<br>sunglasses<br>smoke | man<br>magic<br>machine<br>mouth | bucket<br>boots<br>belt |