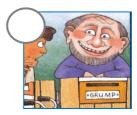

#### Word Box for 'Problem'

- -Mr. Grump growled at people.
- -Mr. Grump is happy.
- -Mr. Grumpy shouted at Mrs. Grump.