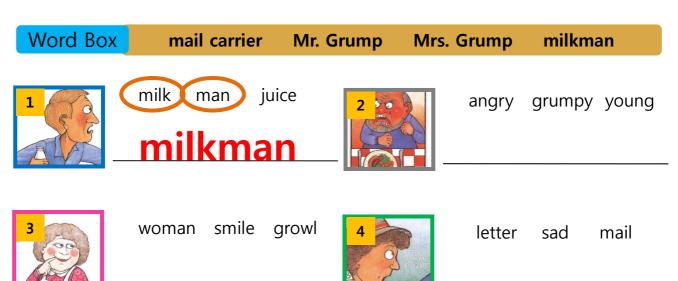

## **Sunshine Readers**

Word Box growl shout smile old poor

**B** Look at each picture. Circle the two words that describe it. Then write the name on the lines.