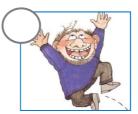

## Number in order. Then rewrite the summary.

Mrs. Grump kissed Mr. Grump.

Mr. Grump growled at the milkman.

Mr. Grump is happy.

Mr. Grump smiled at the mail carrier.

| 1. |  |
|----|--|
|    |  |
| 2. |  |
|    |  |
| 3. |  |
|    |  |
| 4. |  |
|    |  |