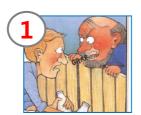

#### Word Box for 'Problem'

- -Mr. Grump growled at people.
- -Mr. Grump is happy.
- -Mr. Grumpy shouted at Mrs. Grump.