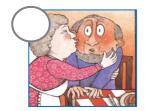

#### Word Box for 'Solution'

- -Mr. Grump hugged her
- -Mrs. Grump kissed Mr. Grump.