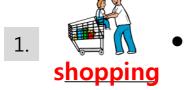

## **Sunshine Readers**





## A Write the missing letters and write the words.

Word Box bathroom, living room, window, garden, kitchen, bedroom, laundry



## B Match the words with same beginning and write.

















## Fill in the blanks.

Word Box

|                                                                                                                           | Ben helps Dad with the                                                  |      |               |              |       |       | ·            |
|---------------------------------------------------------------------------------------------------------------------------|-------------------------------------------------------------------------|------|---------------|--------------|-------|-------|--------------|
|                                                                                                                           | Ben helps Mom with the                                                  |      |