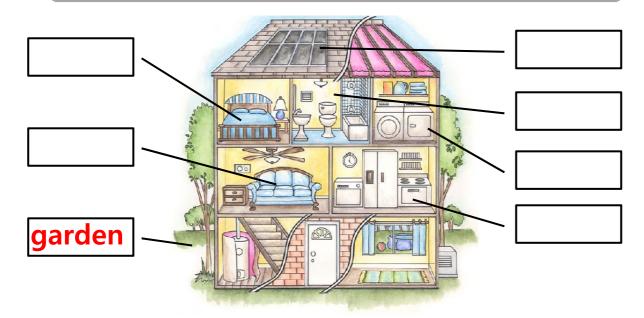

## A Write the missing letters and write the words.

Word Box bathroom, living room, window, garden, kitchen, bedroom, laundry