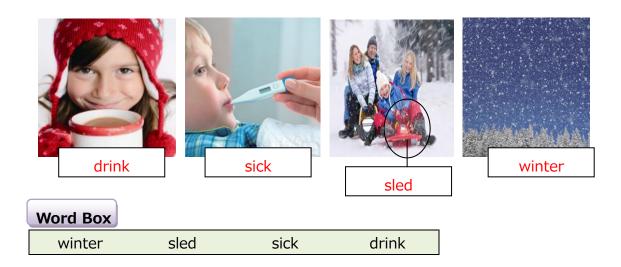

### **Rainbow Readers**

Title: Snow!

# **Word Study**

#### A. Read and write.



### B. Fill in the blanks using the words.

| sled fun winter sick | inside |
|----------------------|--------|

1. If you feel too cold, come inside.

in a house or building

2. Snow can be fun.

something you like to do

3. The cold can make you feel sick!

ill; not healthy

4. Snow falls in the winter.

a cold time of year

5. They can <u>sled</u> very fast!

to ride down a hill of snow

## **Reading Comprehension**

### C. Write the missing words in each sentence.

## snow, sleds, Winter 1. Winter is fun! People play in the snow. They can go fast on sleds.

| 2.       | white, fast, cars               |
|----------|---------------------------------|
|          | Snow is cold and white.         |
| <u> </u> | It can be bad for <u>cars</u> . |
| 来        | They cannot go <u>fast</u> .