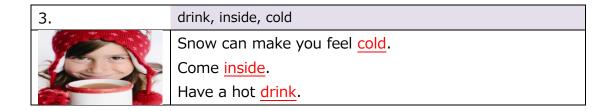

3. The cold can make you feel sick!

ill; not healthy

4. Snow falls in the winter.

a cold time of year

5. They can <u>sled</u> very fast!

to ride down a hill of snow