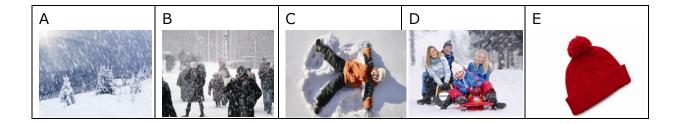

#### D. Read and write the correct letter.

1. People cannot see their friends. В 2. You need a good hat. Е 3. They can sled very fast. D 4. There is too much snow. Α 5. Children like to play in the snow.