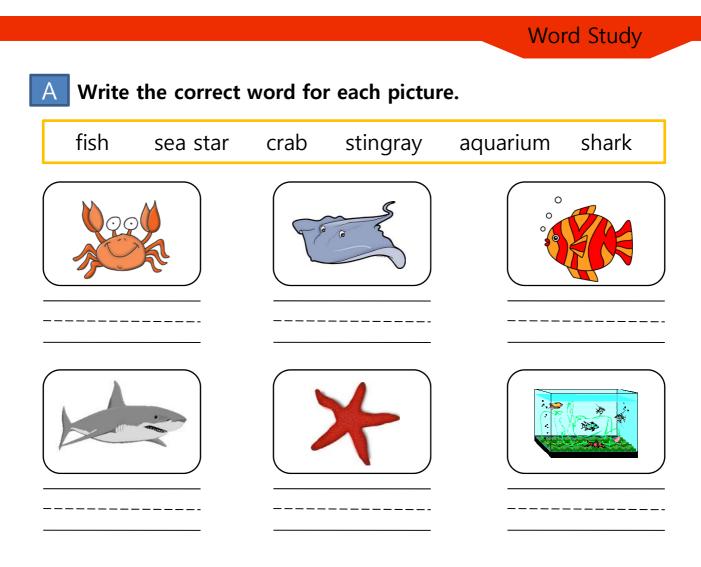

|          |            | Comprehe     |           |          |         |          |  |  |
|----------|------------|--------------|-----------|----------|---------|----------|--|--|
| C Comple | ete the se | entences wit | th the co | orrect v | words.  |          |  |  |
| shark    | fish       | sea star     | crab      | aqua     | nrium   | stingray |  |  |
|          | I saw a    | lot of anin  | nals at t | he aqu   | ıarium. |          |  |  |
|          | I saw a    | fish         | a         | t the    | aqua    | arium    |  |  |
|          | I saw a    |              | a         | t the    |         | ·        |  |  |
|          | I saw a    |              | a         | t the    |         | ······.  |  |  |
|          | I saw a    |              | a         | t the    |         | ······•. |  |  |
|          | I saw a    |              | a         | t the    |         | ·        |  |  |